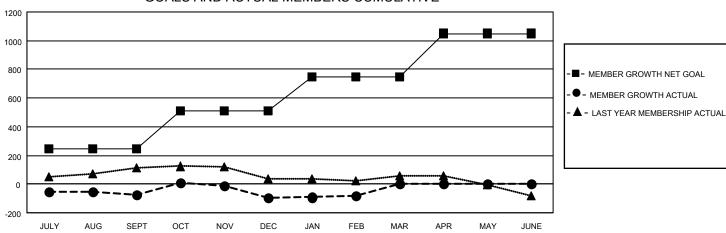

| Members Members       |   |                    |                         |                                              |  |  |  |  |  |  |
|-----------------------|---|--------------------|-------------------------|----------------------------------------------|--|--|--|--|--|--|
| RESULTS FOR 2022-2023 |   |                    |                         |                                              |  |  |  |  |  |  |
| QUARTER               | l | GROWTH NET<br>SOAL | MEMBER GROWTH<br>ACTUAL | DROPPED MEMBERS ACTUAL (including transfers) |  |  |  |  |  |  |
| JULY/AUG/SEPT         |   | 243                | 365                     | 396                                          |  |  |  |  |  |  |
| OCT/NOV/DEC           |   | 265                | 380                     | 377                                          |  |  |  |  |  |  |
| JAN/FEB/MAR           |   | 241                | 281                     | 241                                          |  |  |  |  |  |  |
| APR/MAY/JUNE          |   | 301                | 0                       | 0                                            |  |  |  |  |  |  |

## GOALS AND ACTUAL MEMBERS CUMULATIVE

| DROPPED CLUBS: 1 |       | 301 CLUBS OF 505 ADDED 1 OR<br>MORE NEW MEMBERS | GENDER DISTRIBUTION               |                 |
|------------------|-------|-------------------------------------------------|-----------------------------------|-----------------|
|                  |       |                                                 | MALE                              | 11,970 (71.44%) |
|                  |       |                                                 | FEMALE                            | 4,783 (28.55%)  |
| DROPPED MEMBERS  |       |                                                 | NON BINARY                        | 0 (0.00%)       |
| DECEASED         | 156   |                                                 | PREFER NOT TO ANSWER              | 2 (0.01%)       |
| CLUB CANCELLED   | 11    |                                                 | TOTAL FAMILY UNIT MEMBERS         | 3,520           |
| OTHER            | 847   | CLICK HERE FOR CUMULATIVE                       | TOTAL FAMILY UNIT MEMBERS         | 3,320           |
| TOTAL            | 1,014 | MEMBERSHIP DATA                                 | FAMILY MEMBERS PAYING HAL<br>DUES | F 1,786         |