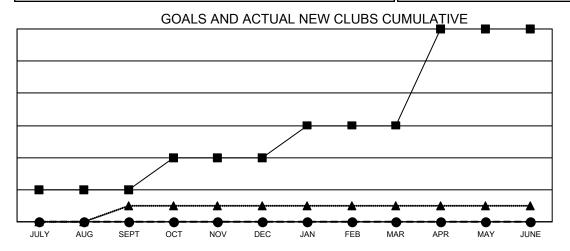

## Multiple District 27

**LOCATION: WISCONSIN** 

| Clubs                 |               |           |               |  |  |  |  |
|-----------------------|---------------|-----------|---------------|--|--|--|--|
| RESULTS FOR 2022-2023 |               |           |               |  |  |  |  |
| QUARTER               | NEW CLUB GOAL | NEW CLUBS | DROPPED CLUBS |  |  |  |  |
| JULY/AUG/SEPT         | 2             | 0         | 1             |  |  |  |  |
| OCT/NOV/DEC           | 2             | 0         | 0             |  |  |  |  |
| JAN/FEB/MAR           | 2             | 0         | 0             |  |  |  |  |
| APR/MAY/JUNE          | 6             | 0         | 0             |  |  |  |  |

- CURRENT YEAR GOALS FOR NEW CLUBS
- ● CURRENT YEAR ACTUAL NEW CLUBS
- ▲ LAST YEAR ACTUAL NEW CLUBS